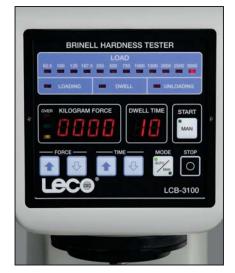

## Load Cell Hardness Tester

Using state-of-the-art load cell technology, this is one of the most versatile and easy-to-use Brinell Hardness Testers available. Operation is handled through a user-friendly touch-pad, virtually eliminating errors by removing the use of knobs and the stacking of weights typically associated with most testers. Simply choose the load on the operation panel and let the tester do the rest.

- Twelve selectable loads to choose from
- Heavy-duty cast housing with enclosed load cell
- Direct load method with load-cell feedback
- Auto-apply, -hold, and -removal of loads
- Selectable dwell times
- User-friendly touch-pad operation panel