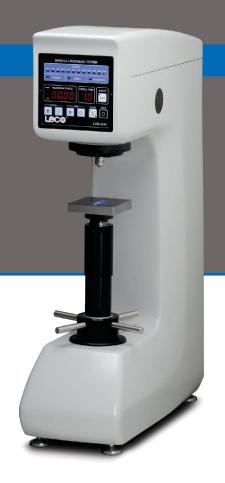

## LCB3100 Brinell

## Load Cell Hardness Tester

Using state-of-the-art load cell technology, this is one of the most versatile and easy-to-use Brinell Hardness Testers available. Operation is handled through a user-friendly touch-pad, virtually eliminating errors by removing the use of knobs and the stacking of weights typically associated with most testers. Simply choose the load on the operation panel and let the tester do the rest.