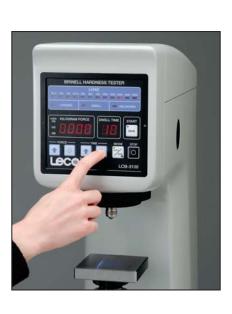

## Load Cell Hardness Tester

Using state-of-the-art load cell technology, this is one of the most versatile and easy-to-use Brinell Hardness Testers available. Operation is handled through a user-friendly touch-pad, virtually eliminating errors by removing the use of knobs and the stacking of weights typically associated with most testers. Simply choose the load on the operation panel and let the tester do the rest.

- Twelve selectable loads to choose from
- Heavy-duty cast housing with enclosed load cell
- Direct load method with load-cell feedback
- Auto-apply, -hold, and -removal of loads
- Selectable dwell times
- User-friendly touch-pad operation panel