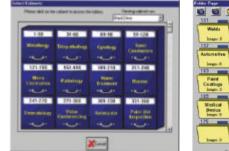

## **Electronic Filing System**

- Simple organizational structure with easy navigation
- User may title and group cabinet drawers and folders
- Tools for security at different levels

- Complete project management within case folders
- Image database searches go across all drawers and folders